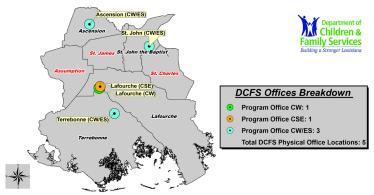

<sup>\*</sup> Parishes labeled in red and white denotes no DCFS Office(s) in that Parish.

225 Full-Time jobs in Thibodaux Region